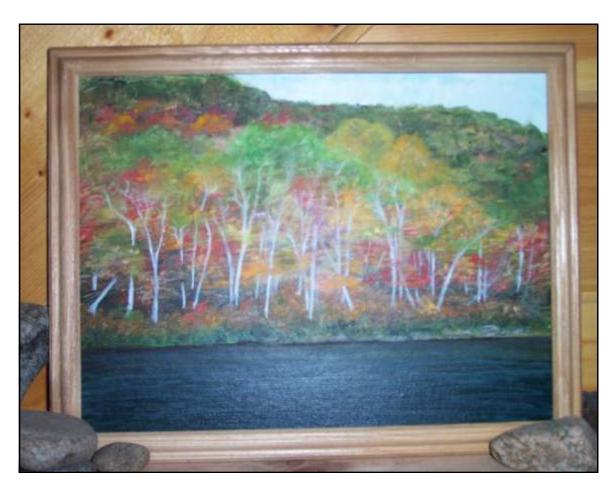

## Oxbow Lake Outlet, Piseco NY

**Color pencil drawings of trout flies** 

Custom Made Sign on Slate Orders Taken Contact Artist