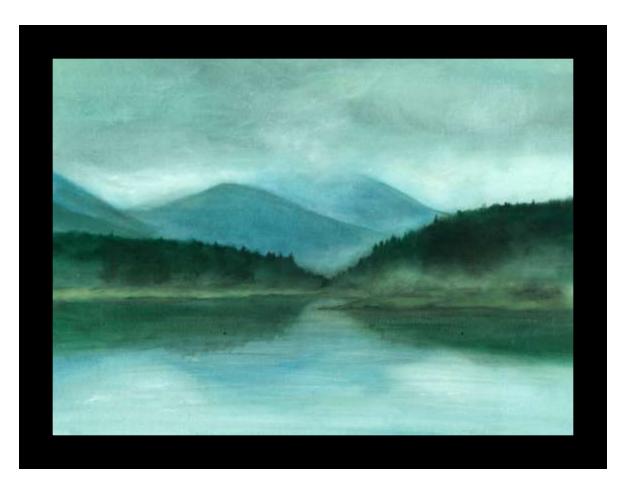

Painting to me is the opposite of photography. The painter doesn't need to capture the essence before it changes instantaneously, you have time to create the essence. It is up to you as the artist to bring out what you see or feel in the scene and recreate it on the canvas. Sometimes it may not even look exactly like what inspired it. Oil painting allows me to take a scene and emphasize its mood. I want the viewer

to feel the cold winters day, experience the power of the rushing water or sense the camaraderie of two lone trees in the mist.

I believe that painting are a part of me and I have to admit that is why they are so difficult to sell. But I am still evolving as a painter and an artist, so things may change.