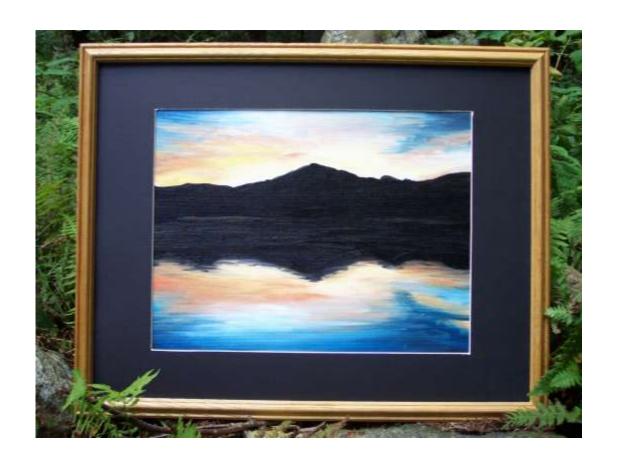

the scene and recreate it on the canvas. Sometimes it may not even look exactly like what inspired it. Oil painting allows me to take a scene and emphasize its mood. I want the viewer

to feel the cold winters day, experience the power of the rushing water or sense the camaraderie of two lone trees in the mist.

I believe that painting are a part of me and I have to admit that is why they are so difficult to sell. But I am still evolving as a painter and an artist, so things may change.

Even though my original oil paintings are not for sale I do make quality prints of them in various sizes (framed to 11X14 or 16X20) to sell. Contact me for more information on how you can have a copy of my paintings. Thank you.









Elm Lake, Speculator NY

## Oxbow Lake Outlet, Piseco NY

































**Color pencil drawings of trout flies** 



Custom Made Sign on Slate Orders Taken Contact Artist