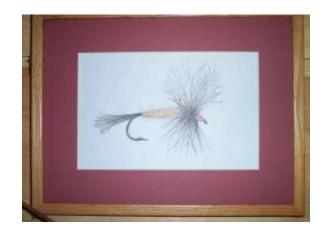

## Oxbow Lake Outlet, Piseco NY

**Color pencil drawings of trout flies** 

Custom Made Sign on Slate Orders Taken Contact Artist