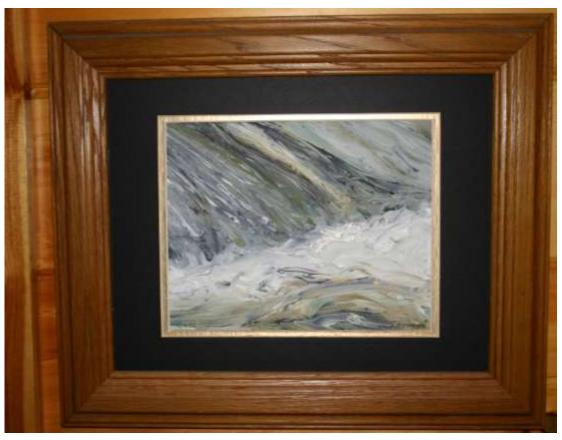

Painting to me is the opposite of photography. The painter doesn't need to capture the essence before it changes instantaneously, you have time to create the essence. It is up to you as the artist to bring out what you see or feel in the scene and recreate it on the canvas. Sometimes it may not even look exactly like what inspired it. Oil painting allows me to take a scene and emphasize its mood. I want the viewer

to feel the cold winters day, experience the power of the rushing water or sense the camaraderie of two lone trees in the mist.

I believe that painting are a part of me and I have to admit that is why they are so difficult to sell. But I am still evolving as a painter and an artist, so things may change.