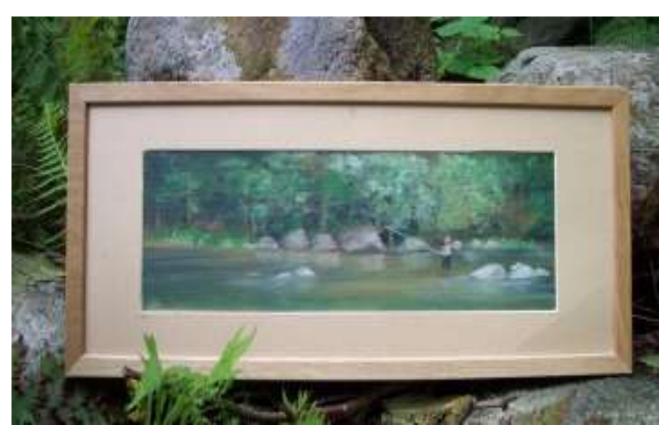

ene and recreate it on the canvas. Sometimes it may not even look exactly like what inspired it. Oil painting allows me to take a scene and emphasize its mood. I want the viewer

to feel the cold winters day, experience the power of the rushing water or sense the camaraderie of two lone trees in the mist.

I believe that painting are a part of me and I have to admit that is why they are so difficult to sell. But I am still evolving as a painter and an artist, so things may change.

Even though my original oil paintings are not for sale I do make quality prints of them in various sizes (framed to 11X14 or 16X20) to sell. Contact me for more information on how you can have a copy of my paintings. Thank you.









Elm Lake, Speculator NY

## Oxbow Lake Outlet, Piseco NY

































**Color pencil drawings of trout flies** 



Custom Made Sign on Slate Orders Taken Contact Artist