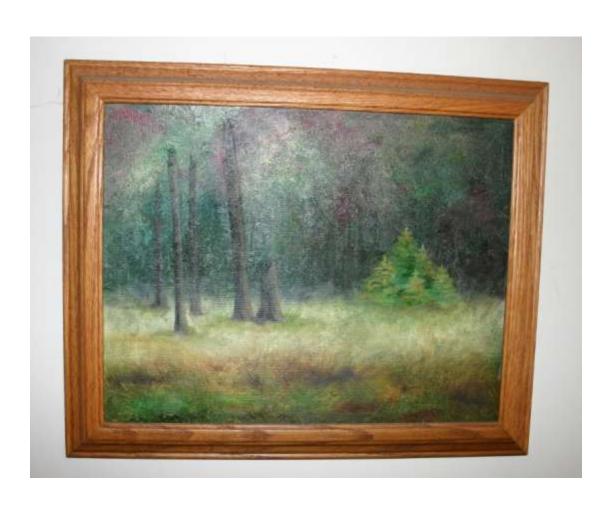

r feel in the scene and recreate it on the canvas. Sometimes it may not even look exactly like what inspired it. Oil painting allows me to take a scene and emphasize its mood. I want the viewer

to feel the cold winters day, experience the power of the rushing water or sense the camaraderie of two lone trees in the mist.

I believe that painting are a part of me and I have to admit that is why they are so difficult to sell. But I am still evolving as a painter and an artist, so things may change.

Even though my original oil paintings are not for sale I do make quality prints of them in various sizes (framed to 11X14 or 16X20) to sell. Contact me for more information on how you can have a copy of my paintings. Thank you.









Elm Lake, Speculator NY

## Oxbow Lake Outlet, Piseco NY

































**Color pencil drawings of trout flies** 



Custom Made Sign on Slate Orders Taken Contact Artist