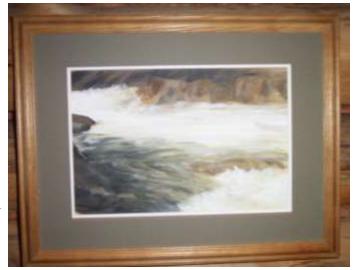

Painting to me is the opposite of photography. The painter doesn't need to capture the essence before it changes instantaneously, you have time to create the essence. It is up to you as the artist to bring out what you see or feel in the scene and recreate it on the canvas. Sometimes it may not even look exactly like what inspired it. Oil painting allows me to take a scene and emphasize its mood. I want the viewer

to feel the cold winters day, experience the power of the rushing water or sense the camaraderie of two lone trees in the mist.

I believe that painting are a part of me and I have to admit that is why they are so difficult to sell. But I am still evolving as a painter and an artist, so things may change.