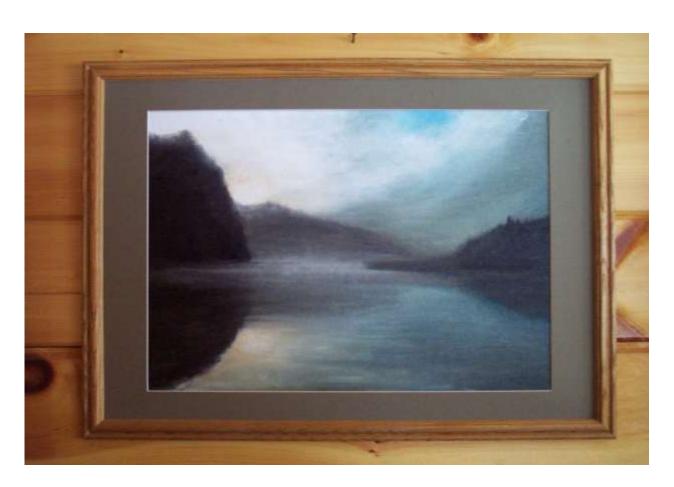

essence. It is up to you as the artist to bring out what you see or feel in the scene and recreate it on the canvas. Sometimes it may not even look exactly like what inspired it. Oil painting allows me to take a scene and emphasize its mood. I want the viewer

to feel the cold winters day, experience the power of the rushing water or sense the camaraderie of two lone trees in the mist.

I believe that painting are a part of me and I have to admit that is why they are so difficult to sell. But I am still evolving as a painter and an artist, so things may change.

Even though my original oil paintings are not for sale I do make quality prints of them in various sizes (framed to 11X14 or 16X20) to sell. Contact me for more information on how you can have a copy of my paintings. Thank you.









Elm Lake, Speculator NY

## Oxbow Lake Outlet, Piseco NY

































**Color pencil drawings of trout flies** 



Custom Made Sign on Slate Orders Taken Contact Artist