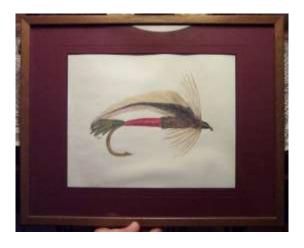

## Oxbow Lake Outlet, Piseco NY

**Color pencil drawings of trout flies** 

Custom Made Sign on Slate Orders Taken Contact Artist