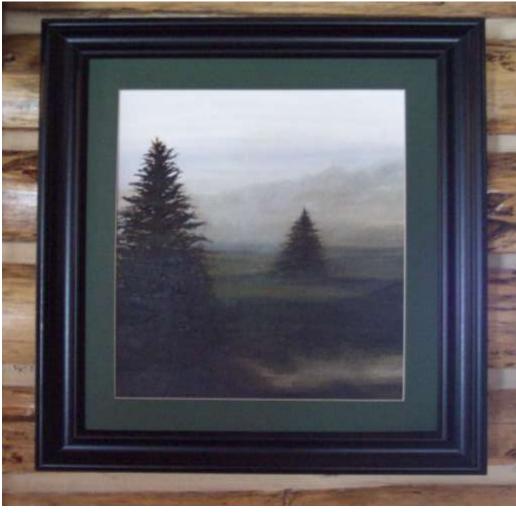

sence. It is up to you as the artist to bring out what you see or feel in the scene and recreate it on the canvas. Sometimes it may not even look exactly like what inspired it. Oil painting allows me to take a scene and emphasize its mood. I want the viewer

to feel the cold winters day, experience the power of the rushing water or sense the camaraderie of two lone trees in the mist.

I believe that painting are a part of me and I have to admit that is why they are so difficult to sell. But I am still evolving as a painter and an artist, so things may change.

Even though my original oil paintings are not for sale I do make quality prints of them in various sizes (framed to 11X14 or 16X20) to sell. Contact me for more information on how you can have a copy of my paintings. Thank you.









Elm Lake, Speculator NY

## Oxbow Lake Outlet, Piseco NY

































**Color pencil drawings of trout flies** 



Custom Made Sign on Slate Orders Taken Contact Artist