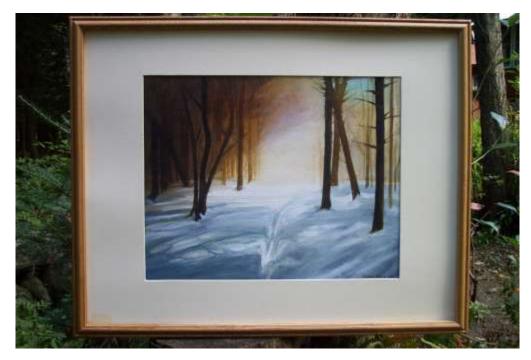

Painting to me is the opposite of photography. The painter doesn't need to capture the essence before it changes instantaneously, you have time to create the essence. It is up to you as the artist to bring out what you see or feel in the scene and recreate it on the canvas. Sometimes it may not even look exactly like what inspired it. Oil painting allows me to take a scene and emphasize its mood. I want the viewer

to feel the cold winters day, experience the power of the rushing water or sense the camaraderie of two lone trees in the mist.

I believe that painting are a part of me and I have to admit that is why they are so difficult to sell. But I am still evolving as a painter and an artist, so things may change.