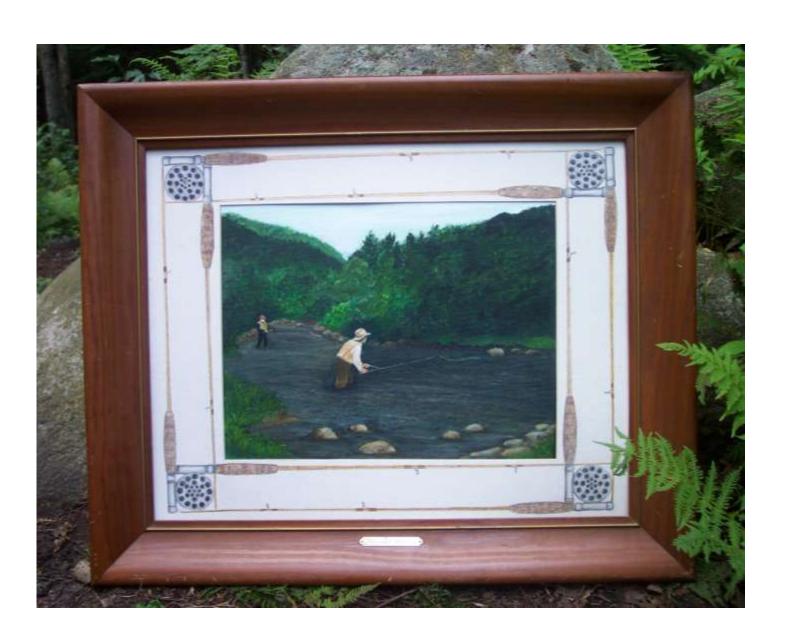

## Oxbow Lake Outlet, Piseco NY

**Color pencil drawings of trout flies** 

Custom Made Sign on Slate Orders Taken Contact Artist