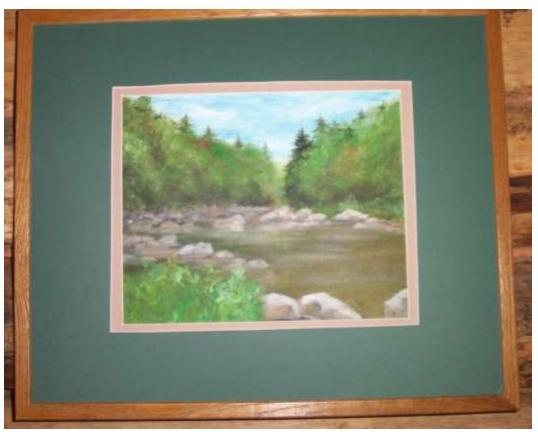

## Oxbow Lake Outlet, Piseco NY

**Color pencil drawings of trout flies** 

Custom Made Sign on Slate Orders Taken Contact Artist