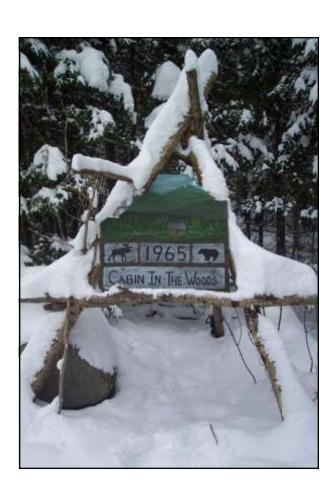

## Oxbow Lake Outlet, Piseco NY

**Color pencil drawings of trout flies** 

Custom Made Sign on Slate Orders Taken Contact Artist